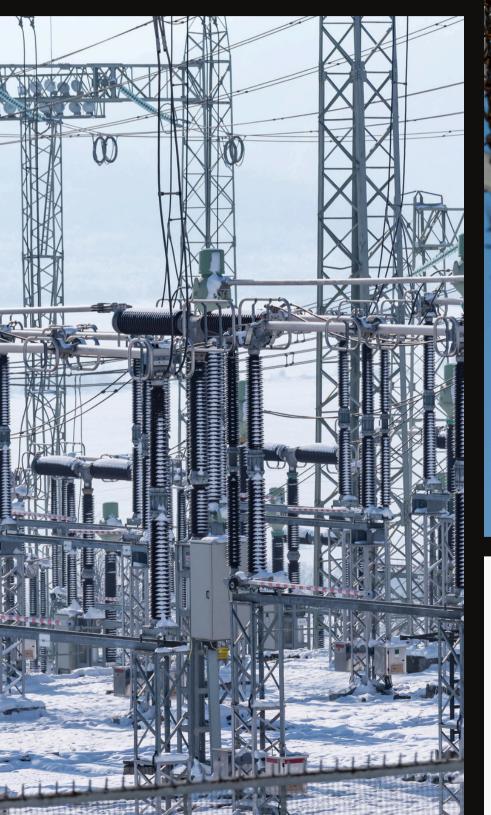

Our esteemed product range features a variety of **conductors** (ACSR, AAC, AAAC & ACAR), industrial **earthing** cables, **aerial bunched** cables, **aluminium** and **steel wires** designed for a wide array of applications.

### **Conductors**

**Industrial Conductors** including:

- ACSR (Aluminium conductors Steel reinforced)
- AAC (All aluminium conductors)
- AAAC and ACAR

### **Cables**

- Earthing-purposed cables include GI
   Wire, Earthing Wire.
- Cables like Aerial Bunched cables.
- **Steel reinforcements** using Steel and earthing cables.
- Aluminium cables, steel cables.
- Aluminium, steel wire rods.

### **ELECTRICAL**

ACSR, AAC, AAAC, ACAR Conductors, Rail lines, Aerial Bunched cables (ABC), steel Reinforcement cables