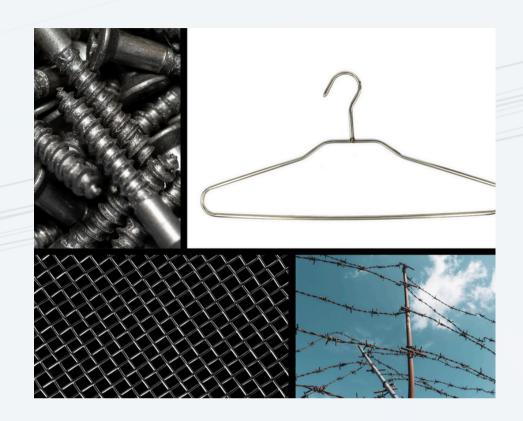

### **Aluminium Scrap & Components**

- Aluminium wire scrap, Automobile scrap including pistons, connecting rods.
- **Security** components including **concertina** (*PTCC*) and **Barbed** wires (*RBT*).
- Structural components including **stay rods, elbows**, sets.
- Welded **mesh components**, components for construction including nails, screws, hangers etc.

### HARDWARE & SCRAP

Bangles, nails, screws, springs, fasteners, rivets, upholstery wires, aluminium scrap

### SECURITY

Barbed wires (RBT), concertina wires (PTCC), welded mesh, wire mesh

### **EARTHING & CONSTRUCTION**

Stay wires, GI wires, earth wires, Stay rods, stay elbows, stay sets