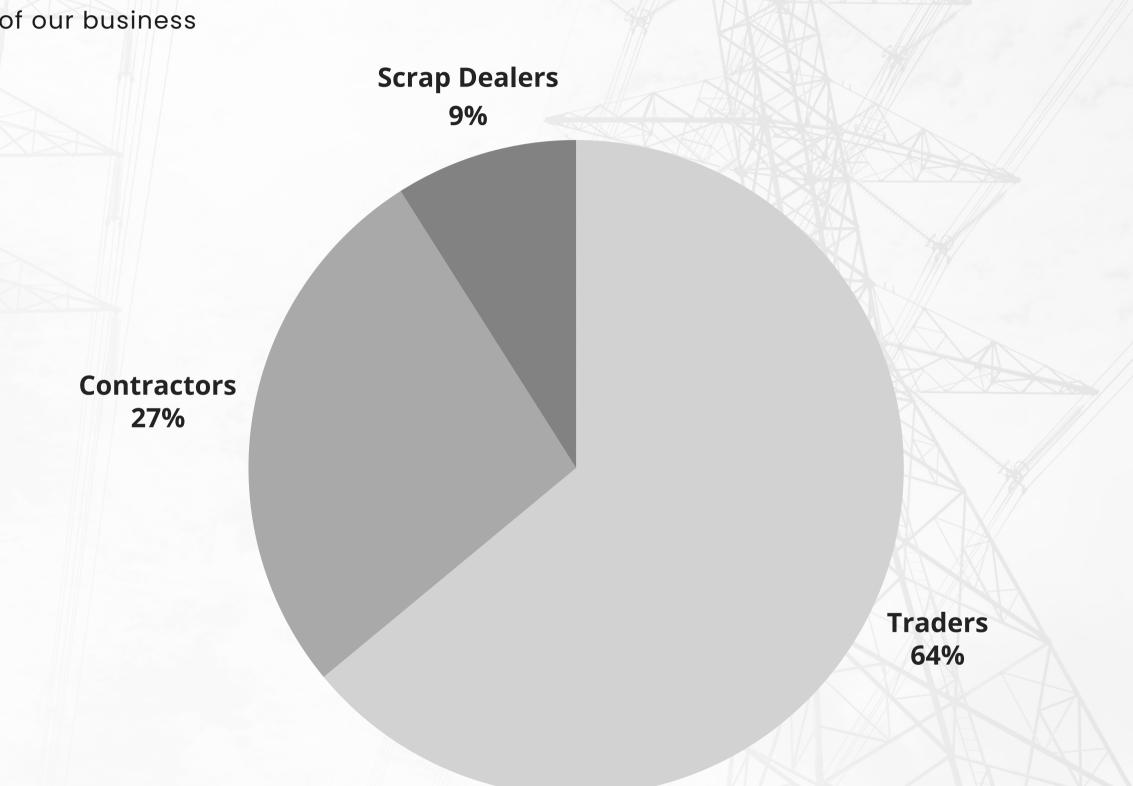

| 310                                 |
| Cat                 | 95         | 6/1/4.50             | 386            | 340                                 |
| Leopard             | 125        | 6/5.28+7/1.75        | 493            | 410                                 |
| Tiger               | 125        | 30/7/2.36            | 603            | 420                                 |
| Lion                | 230        | 30/7/3.18            | 1095           | 610                                 |
| Goat                | 320        | 30/7/3.71            | 1489           | 730                                 |
| Deer                | 420        | 30/7/4.27            | 972            | 870                                 |



# **MAJOR CUSTOMERS**

The main beneficiaries of our business





### CHANNEL FOR PURCHASE OF MATERIALS

### PRIVATE PLAYERS

- To source wire rods for cable manufacturing.
- To source pre-owned conductors for recycling, refurbishing, and drawing.
- To source Aluminium and steel cables for distribution
- To procure wires for ACSR, AAC conductors.

### AUCTIONS

To procure used conductors for recycling and refurbishing purposes from Private Players and PSU's.

Business life cycle from orders, manufacturing to delivery and service













### MANUFACTURING

Manufacturing ACSR, AAC, AAAC conductors, ABC cables, aluminium cables, steel wires, etc., based on client specifications.





### QUALITY ASSURANCE & SERVICE

Assuring the delivery of the items ordered by the clients in the best possible quality with minimal or no defects





Ensuring timely