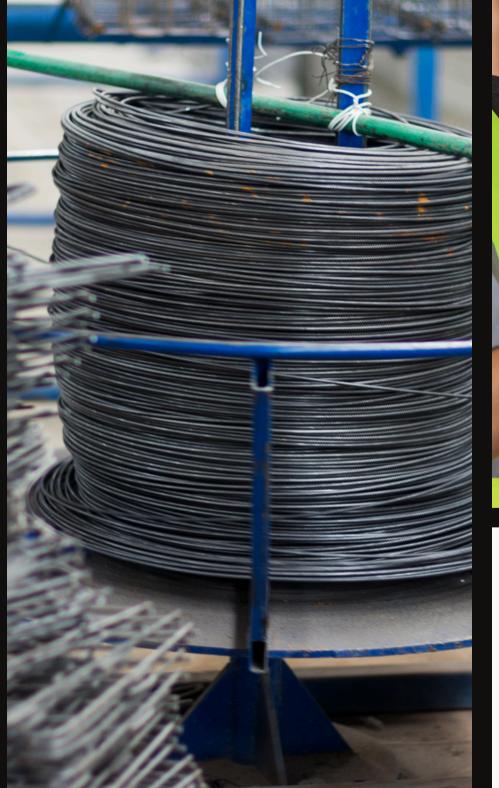

Our esteemed product range features a variety of **conductors** (ACSR, AAC, AAAC & ACAR), industrial **earthing** cables, **aerial bunched** cables, **aluminium** and **steel wires** designed for a wide array of applications.

### **Cables**

- Earthing-purposed cables include GI
   Wire, Earthing Wire.
- Cables like Aerial Bunched cables.
- **Steel reinforcements** using Steel and earthing cables.
- Aluminium cables, steel cables.
- Aluminium, steel wire rods.