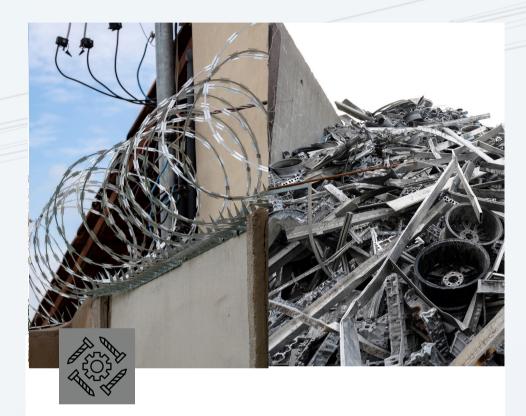

### **Aluminium Scrap & Components**

- Aluminium wire scrap, Automobile scrap including pistons, connecting rods.
- **Security** components including **concertina** (*PTCC*) and **Barbed** wires (*RBT*).
- Structural components including **stay rods, elbows**, sets.
- Welded **mesh components**, components for construction including nails, screws, hangers etc.

### SECURITY

Barbed wires (RBT), concertina wires (PTCC), welded mesh, wire mesh